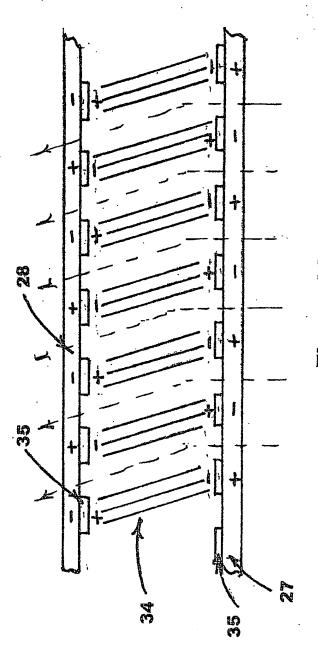

Figure 9

Blakely, Sokoloff, Taylor & Zafman LLP (310) 207-3800 Title: STEREOSCOPIC IMAGING DEVICE AND MEANS FOR CONSTRUCTION THEREOF 1st Named Inventor: Christopher Martin DAWE WO 2005/0182 Wpress Mail No.: EV665829932US Docket No.: 5926 PD CB2004/003369 Sheet: 10/15